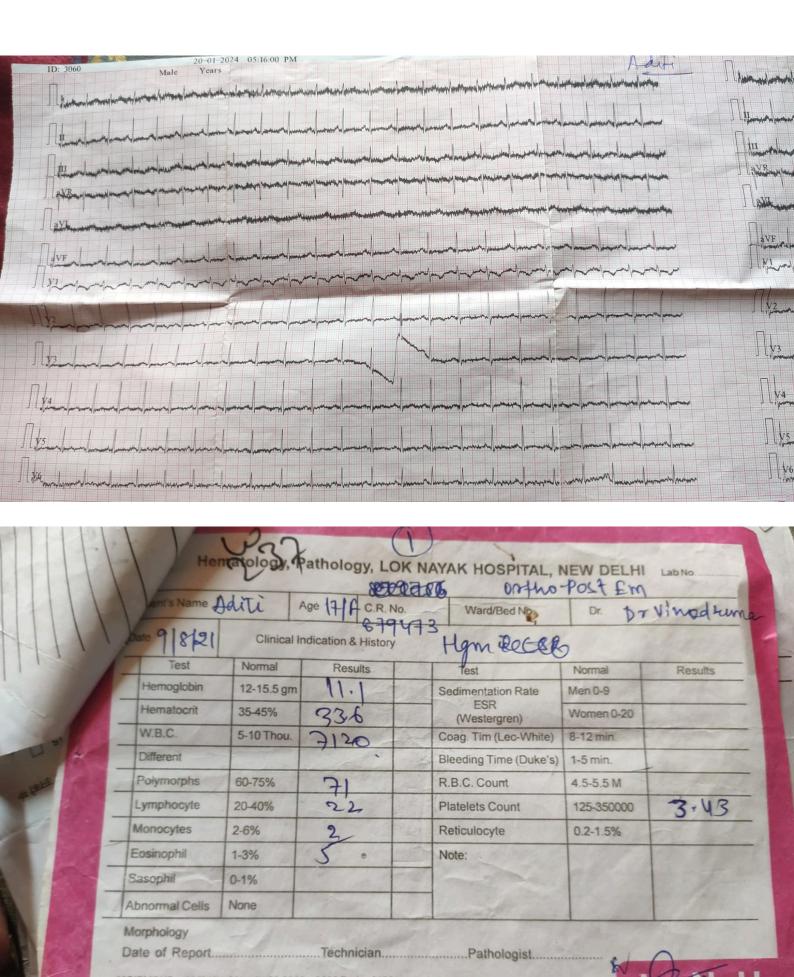

SAMPLE ID: 207876

PRIORITY: \*\*ROUTINE\*\*

COLLECTED ON: 9/8/2021 12:41:59

FLUID: Serum
TEST START DATE/TIME: 9/8/2021 13:42:08

THERTOTTY (T) .

| HEMOLISIS (H): 16                                                                                                              | ICIBRUS (I): <2 |                                                                   | IORBIDITI (1):                                                          |        |                                                                                                                 |  |
|--------------------------------------------------------------------------------------------------------------------------------|-----------------|-------------------------------------------------------------------|-------------------------------------------------------------------------|--------|-----------------------------------------------------------------------------------------------------------------|--|
| ASSAY                                                                                                                          | RESULT          |                                                                   | нит                                                                     | RANGES |                                                                                                                 |  |
| Total Bilirubin Direct Bilirubin ALT Alkaline Phosphatase AST Total Protein Albumin Urea Nitrogen Creatinine Unconj. Bilirubin | ні              | 0.63<br>0.32<br>19<br>67<br>25<br>6.6<br>3.5<br>39<br>0.6<br>0.31 | mg/dL<br>mg/dL<br>U/L<br>U/L<br>g/dL<br>g/dL<br>mg/dL<br>mg/dL<br>mg/dL |        | 0.20-1.30<br>0.00-0.30<br>0-900000000<br>38-126<br>14-36<br>6.3-8.2<br>3.5-5.0<br>14-34<br>0.5-1.0<br>0.00-1.10 |  |