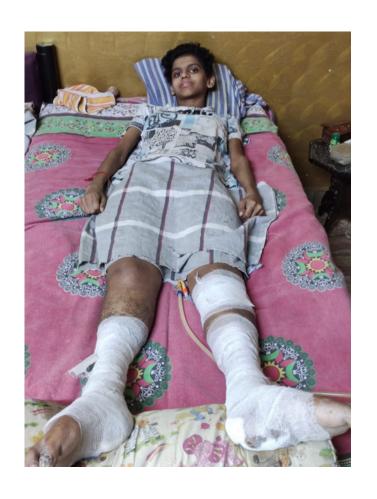

## Join Us in Supporting Aditi's Journey to Recovery

Aditi Sharma, a courageous young girl, faced a life-altering accident two years ago that resulted in extensive surgery. Unfortunately, she is still unable to stand on her feet independently, and the ongoing medical expenses have become a significant burden for her family, who come from a poor background

Diagnosis: Unstable Burst fracture of D12 with B/L Calcaneal fracture with right sacral ala fracture with right inferior pubic rami fracture

#### Imaging and Investigations:

AP/Lat, NCCT DL Spine - S/o D12 Unstable Spine -Xrays DL Burst Xray Pelvis with B/L hips AP - S/o # Sacral ala Rt with Right superior and inferior pubic rami # AP/LAT Bilateral foot s/o Bilateral calcaneum

satisfactory. preop. Postop xray as neurology same Postoperative B/L Calcaneum # was managed conservatively using creppe bandage application and limb elevation.At the time of discharge, patient is stable, symptomatically better and comfortable. Sutures removed, wound healed well. Chest, limb physiotherapy started. Patient made to gradually sit up with Taylor Brace in situ. Wheel chair mobilisation started. Foley's catheter clamping advised to continue. Patient started having bladder sensations on clamping.